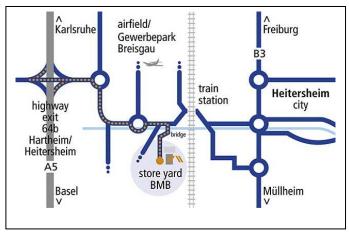

## Please kindly announce your visit!

If you are driving on the Highway A5, coming from either Karlsruhe or Basel, you take the Exit Nr. 64 b HARTHEIM / HEITERSHEIM / GEWERBEPARK BREISGAU and proceed to Heitersheim. After driving through the second roundabout you will reach after another 2.5 km the small road that leads to our yard (on the right handside over a small bridge > road sign "BMB Baumaschinen GmbH").

If you arrive in Heitersheim via Bundesstrasse Nr. 3 from Freiburg or Müllheim, drive through the subway next to the station, pass the Raiffeisengenossenschaft on your right and turn left over the little bridge (road sign "BMB Baumaschinen GmbH") into our store yard.