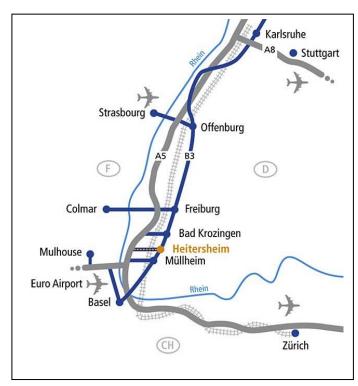

If you come by plane, you may choose to land in either Strassbourg, Basel/Mulhouse or Zürich. Flying with your own plane, you can land directly beside our yard on the Airport Gewerbepark Breisgau. We would be pleased to pick you up at any of these airports and would, of course, give you a lift back there as well.

Attention: Use the French Exit in Basel/Mulhouse.

Should you arrive by train, we'll gladly pick you up at the station in Freiburg/Breisgau.